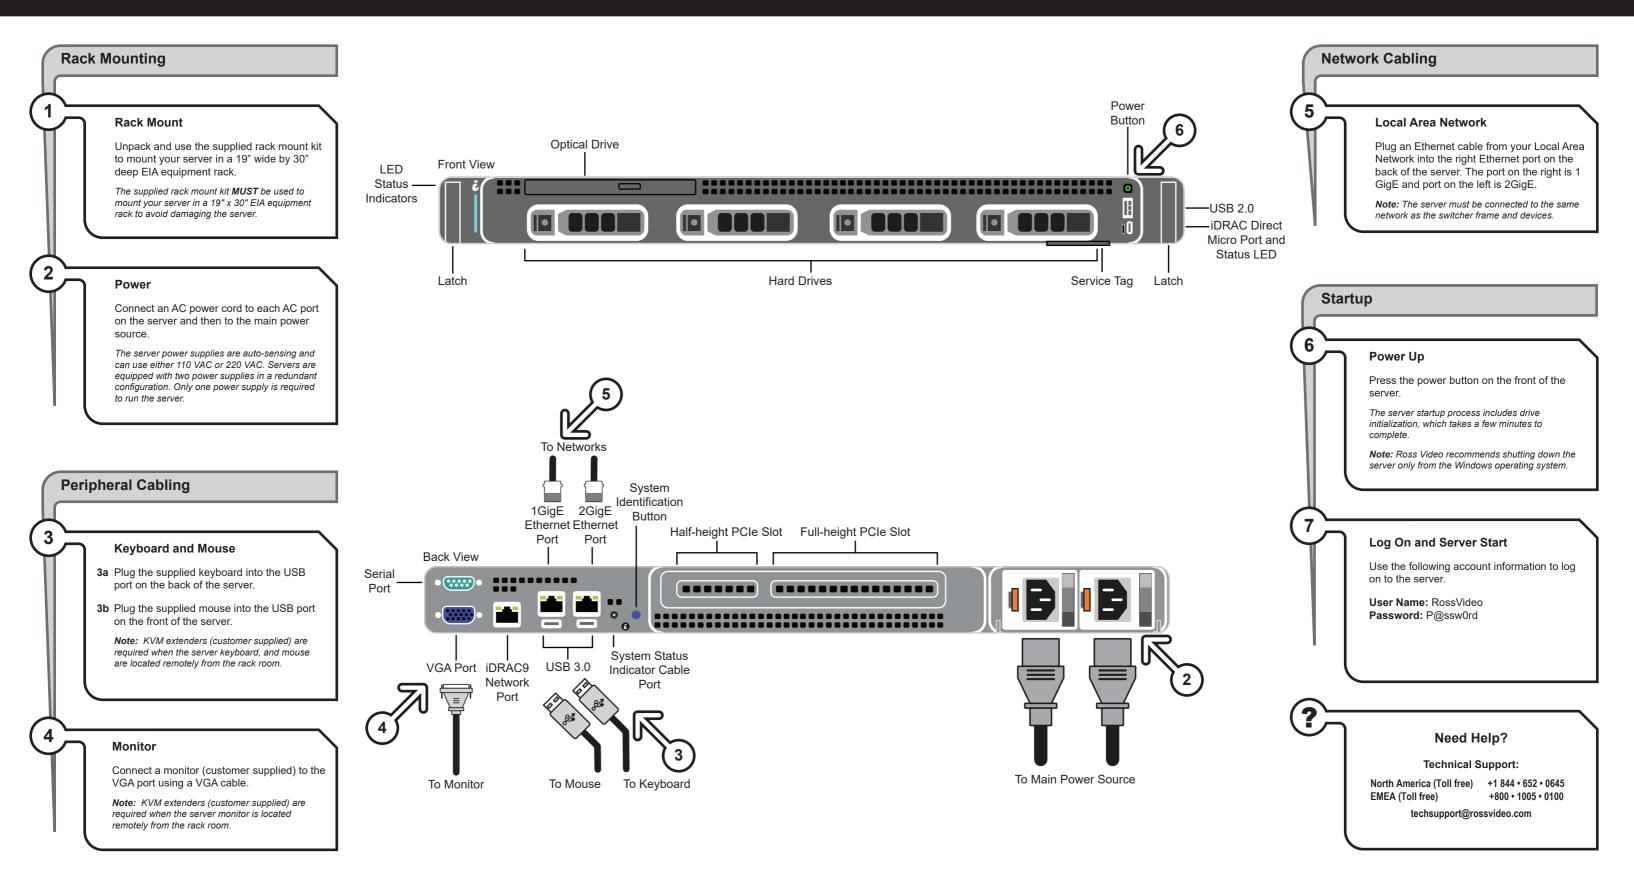

## Cabling Your R340 Server

© 2019 Ross Video Limited. Ross® and any related marks are trademarks or registered trademarks of Ross Video Limited. All other trademarks are the property of their respective companies. PATENTS ISSUED and PENDING. All rights reserved. No part of this publication may be reproduced, stored in a retrieval system, or transmitted in any form or by any means, mechanical, photocopying, recording or otherwise, without the prior written permission of Ross Video. While every precaution has been taken in the preparation of this document, Ross Video assumes no responsibility for errors or omissions. Neither is any liability assumed for damages resulting from the use of the information contained herein. 7800DR-008-01

Before you set up and operate your server, refer to the Dell Safety instructions booklet in the box.